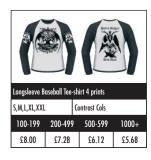

| Longsleeve Baseball Tee-shirt 1 print |         |                  |       |  |
|---------------------------------------|---------|------------------|-------|--|
| S,M,L,XL,XXL                          |         | Contrast Colours |       |  |
| 100-199                               | 200-499 | 500-599          | 1000+ |  |
| £4.50                                 | £4.10   | £3.44            | £3.20 |  |